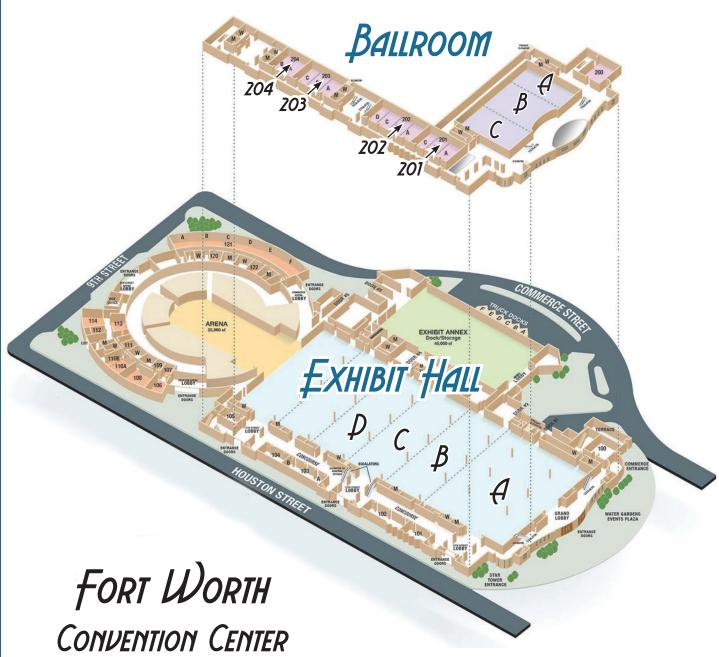

## FORT WORTH CONVENTION CENTER | June 13-15, 2024

## All Events Are In the Fort Worth Convention Center Unless Otherwise Noted

Delegates must display conference registration badges and tickets, if required by event, for admittance to all conference functions; delegates are expected to comply with stated AWBD policy of expected behavior at AWBD functions.