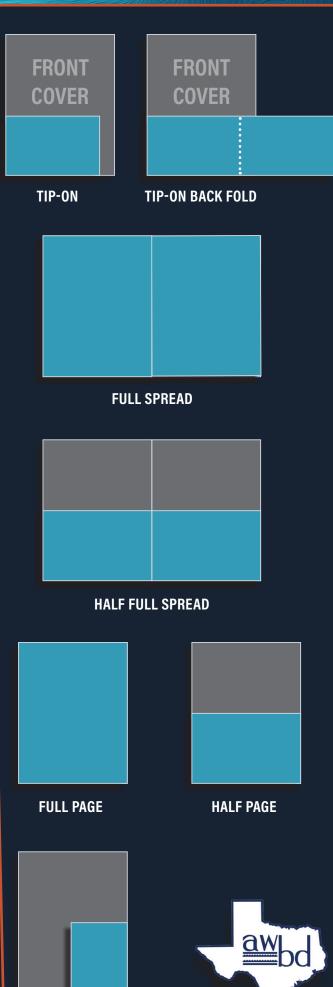

### Standard sizes: ALL ADS ARE FULL BLEED

| Tip-On:           | 8"w x 5"h        |
|-------------------|------------------|
| Tip-On Back Fold: | 16"w x 5"h       |
| Full Spread:      | 17.5"w x 11.25"h |
| Half Full Spread: | 17.5"w x 5.75"h  |
| Full page:        | 8.75"w x 11.25"h |
| Half page:        | 8.75"w x 5.75"h  |
| Quarter page:     | 4.5"w x 5.75"h   |